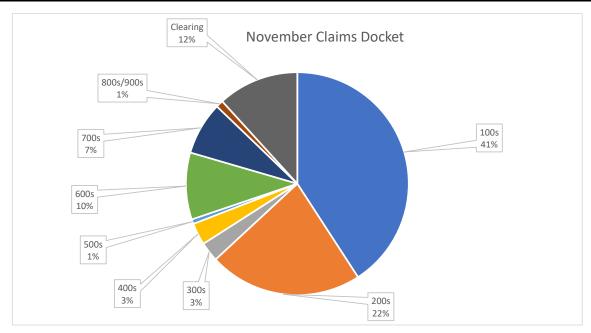

| November 2023 Claims Docket Object Breakdown October 5, 2023 - November 13, 2023 |              |                                                   |      |              |  |
|----------------------------------------------------------------------------------|--------------|---------------------------------------------------|------|--------------|--|
|                                                                                  | Object Range | <u>Description</u>                                |      | <u>Total</u> |  |
| 100-199                                                                          |              | Wages and salaries paid to employees              | \$   | 1,663,730.71 |  |
| 200-299                                                                          |              | Corporation benefits paid on behalf of employees  | \$   | 907,250.79   |  |
| 300-399                                                                          |              | Services                                          | \$   | 115,832.01   |  |
| 400-499                                                                          |              | Operations-related supplies, rentals, repair      | \$   | 129,793.35   |  |
| 500-599                                                                          |              | Transfer tuition, travel, mileage, other services | \$   | 27,567.86    |  |
| 600-699                                                                          |              | Supplies, utilities                               | \$   | 395,612.81   |  |
| 700-799                                                                          |              | Equipment                                         | \$   | 312,525.25   |  |
| 800-999                                                                          |              | Dues and fees, transfers, debt service payments   | \$   | 43,130.66    |  |
| Clearing                                                                         |              | In and out accounts; payroll-related              | \$   | 479,243.29   |  |
| <b>Grand Total</b>                                                               |              |                                                   | \$ 4 | 4,074,686.73 |  |