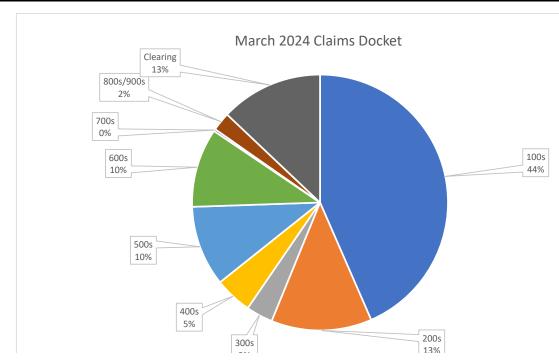

| January 2024 Claims Docket Object Breakdown February 5, 2024 through March 4, 2024 |              |                                                   |    |              |  |
|------------------------------------------------------------------------------------|--------------|---------------------------------------------------|----|--------------|--|
|                                                                                    | Object Range | <u>Description</u>                                |    | <u>Total</u> |  |
| 100-199                                                                            |              | Wages and salaries paid to employees              | \$ | 1,683,876.23 |  |
| 200-299                                                                            |              | Corporation benefits paid on behalf of employees  | \$ | 492,779.80   |  |
| 300-399                                                                            |              | Services                                          | \$ | 131,153.44   |  |
| 400-499                                                                            |              | Operations-related supplies, rentals, repair      | \$ | 183,398.28   |  |
| 500-599                                                                            |              | Transfer tuition, travel, mileage, other services | \$ | 394,207.22   |  |
| 600-699                                                                            |              | Supplies, utilities                               | \$ | 386,649.28   |  |
| 700-799                                                                            |              | Equipment                                         | \$ | 10,590.00    |  |
| 800-999                                                                            |              | Dues and fees, transfers, debt service payments   | \$ | 91,131.79    |  |
| Clearing                                                                           |              | In and out accounts; payroll-related              | \$ | 501,202.15   |  |
| <b>Grand Total</b>                                                                 |              |                                                   | \$ | 3,874,988.19 |  |