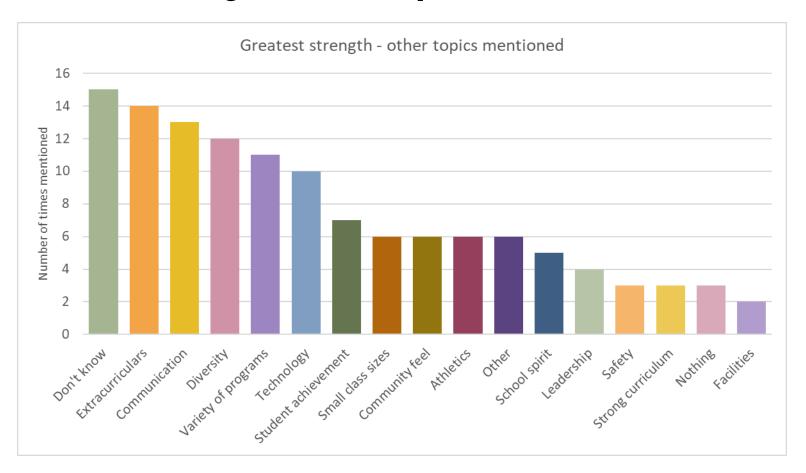

afayette Community School Corporation**

2023 Community Survey Open-ended Responses



The Morris Leatherman Company



## **Greatest strength**

- After the section asking about the school corporation's performance and role in the community, participants were asked what they thought was the school corporation's greatest strength.
- Responses were categorized based on the first topic mentioned by each participant.



# **Greatest strength – most mentioned**

- Most-mentioned item was the school corporation's teachers.
- High student achievement and academics were also frequently mentioned subjects.
- Community and parent involvement, high standards and preparing students for the future rounded out the top responses.



#### **OPEN-ENDED RESPONSES**

# **Greatest strength – other topics**





# **Greatest strength – bubble map**

- The following slide shows a visual representation of the responses we received to the open-ended question about the school corporation's greatest strength.
- The size of each bubble indicates how often the topic was mentioned, while the clustering of bubbles shows topics which are related to one another.



# **Greatest strength – bubble map**





## **Greatest challenge**

- Immediately after the open-ended question about greatest strength, participants were asked what was the greatest challenge facing the school corporation.
- As before, responses were categorized based on the first topic mentioned.



# **Greatest challenge – most mentioned**

- Most-mentioned topic was school funding.
- Next most popular response was that there are no great