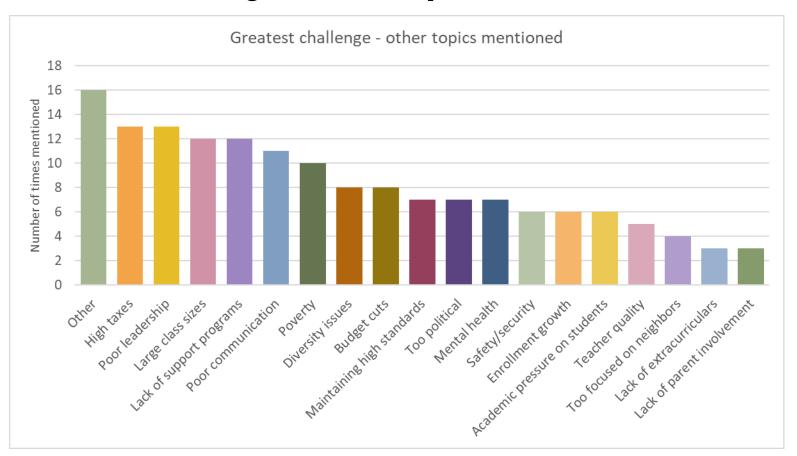

he size of each bubble indicates how often the topic was mentioned, while the clustering of bubbles shows topics which are related to one another.



# **Greatest strength – bubble map**





## **Greatest challenge**

- Immediately after the open-ended question about greatest strength, participants were asked what was the greatest challenge facing the school corporation.
- As before, responses were categorized based on the first topic mentioned.



# **Greatest challenge – most mentioned**

- Most-mentioned topic was school funding.
- Next most popular response was that there are no great challenges facing the school corp.
- Teacher shortages, discipline issues and poor spending decisions were other top responses.



#### **OPEN-ENDED RESPONSES**

# **Greatest challenge – other topics**





# **Greatest challenge – bubble map**

- The following slide shows a visual representation of the responses we received to the open-ended question about the school corporation's greatest challenge.
- Consistent with the previous map, the size of each bubble indicates how often the topic was mentioned, while the clusters of bubbles show related topics.



# **Greatest challenge – bubble map**