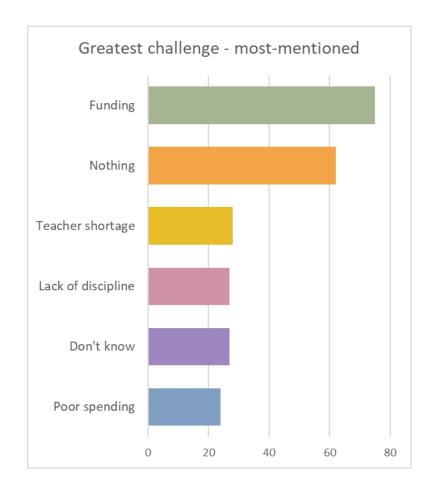

# **Greatest challenge – most mentioned**

- Most-mentioned topic was school funding.
- Next most popular response was that there are no great challenges facing the school corp.
- Teacher shortages, discipline issues and poor spending decisions were other top responses.