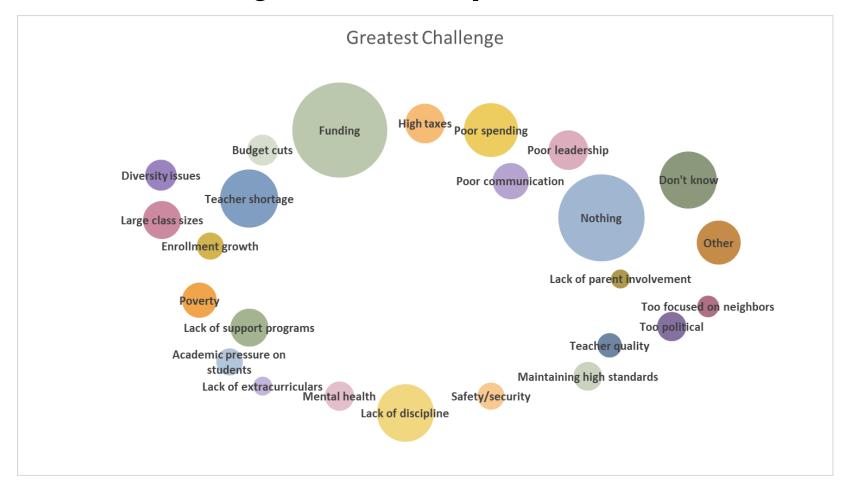

# **Greatest challenge – most mentioned**

- Most-mentioned topic was school funding.
- Next most popular response was that there are no great challenges facing the school corp.
- Teacher shortages, discipline issues and poor spending decisions were other top responses.

# **Greatest challenge – bubble map**

- The following slide shows a visual representation of the responses we received to the open-ended question about the school corporation's greatest challenge.
- Consistent with the previous map, the size of each bubble indicates how often the topic was mentioned, while the clusters of bubbles show related topics.

# **Greatest challenge – bubble map**