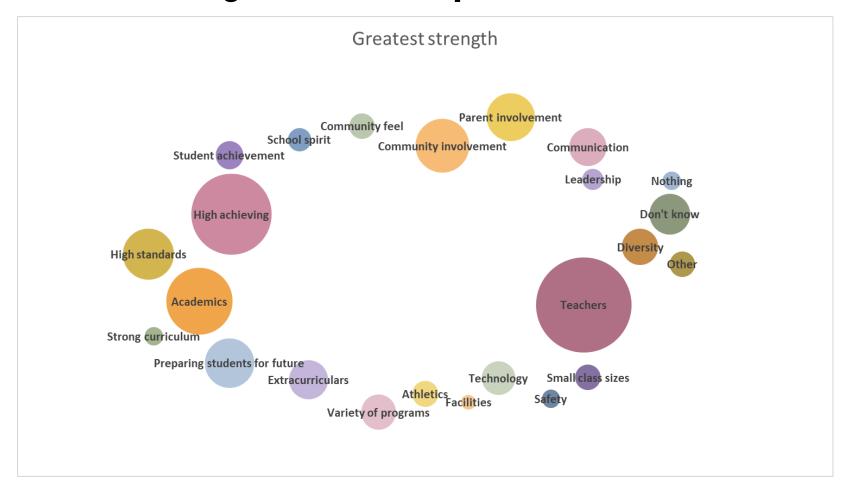

# **Greatest strength – bubble map**

- The following slide shows a visual representation of the responses we received to the open-ended question about the school corporation's greatest strength.
- The size of each bubble indicates how often the topic was mentioned, while the clustering of bubbles shows topics which are related to one another.

# **Greatest strength – bubble map**