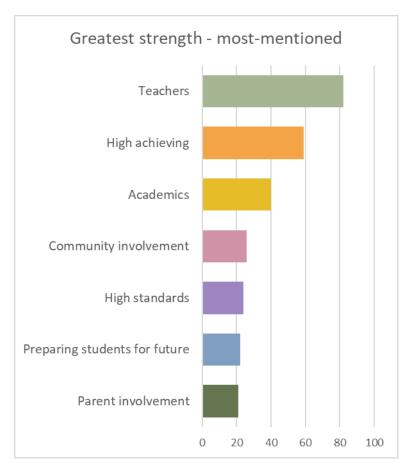

# **Greatest strength – most mentioned**

- Most-mentioned item was the school corporation's teachers.
- High student achievement and academics were also frequently mentioned subjects.
- Community and parent involvement, high standards and preparing students for the future rounded out the top responses.