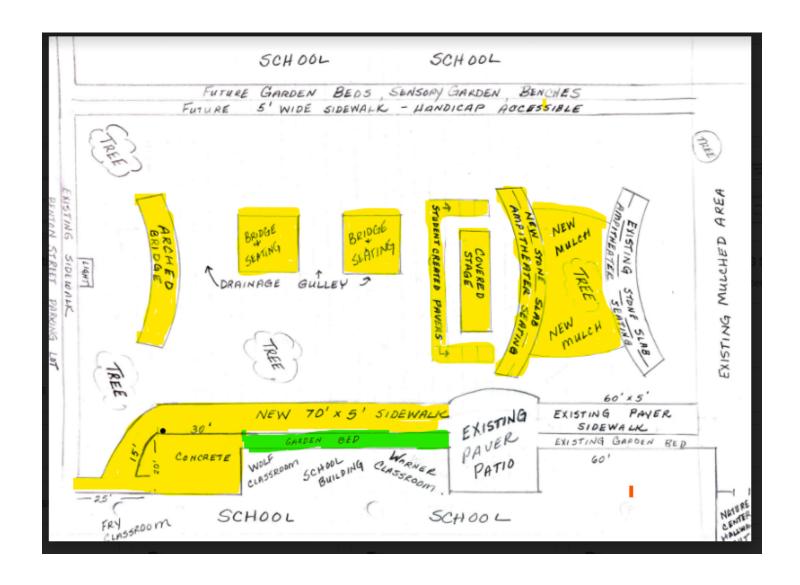

#### **Initial Phase**

The initial phase of renovation focuses upon creating handicap accessible pathways and usable learning spaces throughout the area.

## **Initial Phase of Renovation**